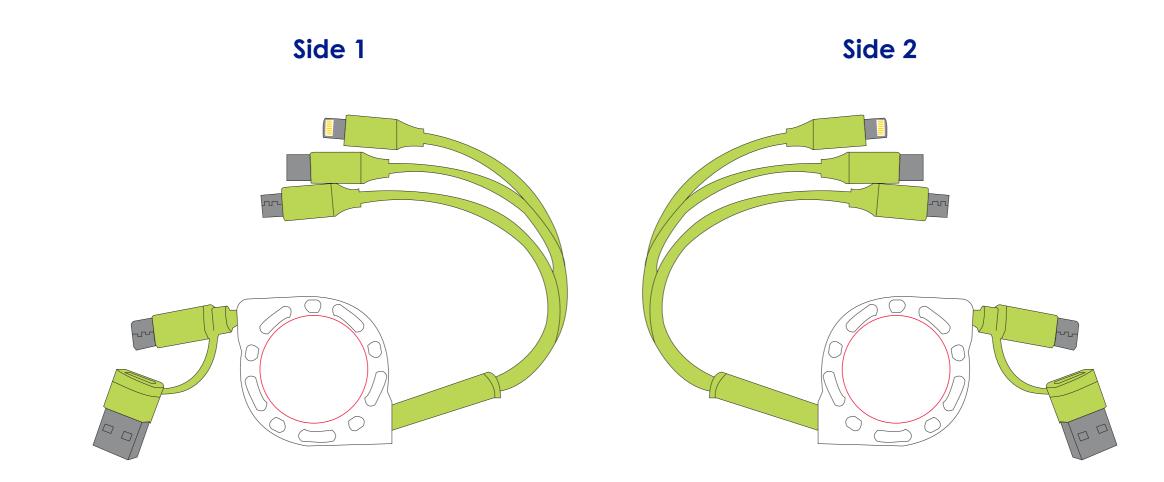

## **Approval Proof**





## Logo Size

## **Terms & Conditions**

It is the clients responsibility to check the above artwork has been produced correctly by our factory to suit the manufacturing process. Whilst every effort has been made to copy the artwork provided, certain pantones have a tolerance of -10% +10% colour variation. Please note colours can vary from monitor so always check the pantone. Any correction/amendments after Moulds/Screens have been created will result in a new Mould/Screen being required and charged By signing off acceptance you have agreed to proceed and such no errors or omissions can be accepted or highlighted once the goods have been delivered.